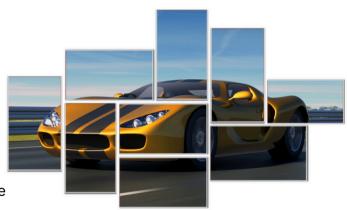

## Single or several. Maximum Impact.

A single Canvas across multiple locations.

- · Simple to install. Effortless to manage
- · Fits in with no retrofits
- · Imagination is your only limitation

Multiple Canvases used together in a Wall.

- · Orchestrate content wirelessly
- No splitters or custom content
- · Content automatically adjusts for gaps
- Use Canvases individually & combined in the same schedule