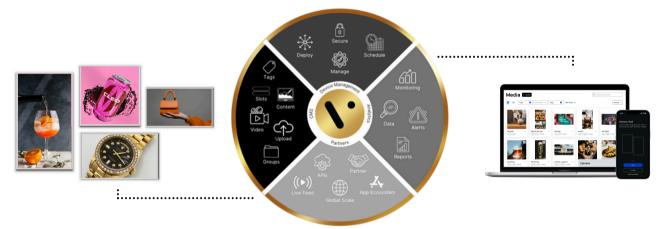

## Videri End-to-End Platform

#### Digital Canvas

- Stunningly thin with a uniform Canvas depth of 15.5mm
- Integrated commercial grade media player (Android™)
- Fully wireless, no HDMI, USB or Ethernet port
- Tamper proof, encrypted

#### **CMS**

- Publish, manage & Orchestrate content
   + apps at scale
- Collaborate, automate & manage at scale
- Manage users, adjust permissions with global access & local impact

#### Device Management

- Remote monitoring & configuration
- Proactive device monitoring, advanced customization
- View network signal, uptime, CPU usage & see what's playing live

#### Apps/Ecosystem

- Power displays with apps, services & live feeds already used by your business
- Leverage APK's that extend existing content sources to your footprint of displays

Provide 4X the messaging opportunities.