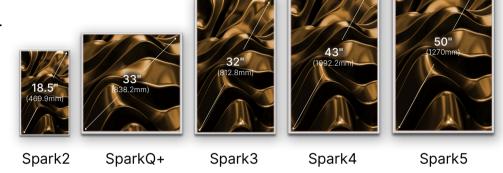

## 5 Unique sizes. Unleash limitless possibilities.

For new spaces and unusual places, the Spark Series Digital Canvas fits where other displays do not. The Spark Series is Videri's 4th generation Canvas with 5 unique sizes - our most innovative line yet. Enhanced clarity and vibrancy are supported by upgraded screen haze and reduced glare. IPS LCD display panel technology provides the best color and viewing angles. WiFi6 and Bluetooth 5.2 enable faster, more stable connectivity, while best in class processing capabilities with 4K UHD means content is rendered smoothly and apps are launched effortlessly.